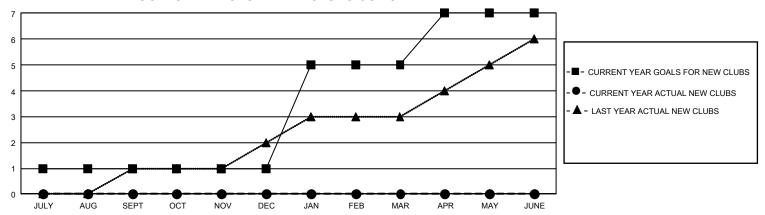

## GOALS AND ACTUAL NEW CLUBS CUMULATIVE

## GMT Constitutional Area 4, Group E

REPORT DOES NOT INCLUDE CLUBS IN UNDISTRICTED AREAS.

| Clubs                 |               |           |               | Members               |                         |                         |                                              |
|-----------------------|---------------|-----------|---------------|-----------------------|-------------------------|-------------------------|----------------------------------------------|
| RESULTS FOR 2023-2024 |               |           |               | RESULTS FOR 2023-2024 |                         |                         |                                              |
| QUARTER               | NEW CLUB GOAL | NEW CLUBS | DROPPED CLUBS | QUARTER ME            | MBER GROWTH NET<br>GOAL | MEMBER GROWTH<br>ACTUAL | DROPPED MEMBERS ACTUAL (including transfers) |
| JULY/AUG/SEPT         | 3             | 0         | 0             | JULY/AUG/SEPT         | 43                      | 42                      | 37                                           |
| OCT/NOV/DEC           | 0             | 0         | 0             | OCT/NOV/DEC           | 58                      | 0                       | 0                                            |
| JAN/FEB/MAR           | 12            | 0         | 0             | JAN/FEB/MAR           | 48                      | 0                       | 0                                            |
| APR/MAY/JUNE          | 6             | 0         | 0             | APR/MAY/JUNE          | 55                      | 0                       | 0                                            |