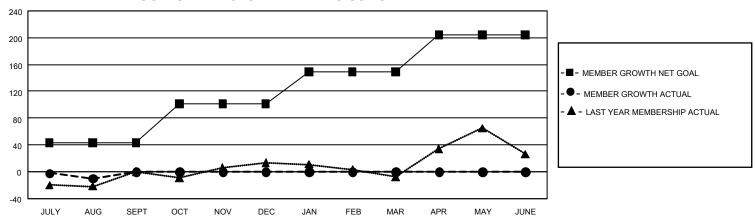

## GOALS AND ACTUAL MEMBERS CUMULATIVE

| DROPPED CLUBS: 0 |    | 15 CLUBS OF 208 ADDED 1 OR<br>MORE NEW MEMBERS | GENDER DISTRIBUTION                 |                |  |
|------------------|----|------------------------------------------------|-------------------------------------|----------------|--|
|                  |    |                                                | MALE                                | 2,159 (49.09%) |  |
|                  |    |                                                | FEMALE                              | 2,237 (50.86%) |  |
| DROPPED MEMBERS  |    |                                                | NON BINARY                          | 0 (0.00%)      |  |
| DECEASED         | 0  |                                                | PREFER NOT TO ANSWER                | 2 (0.05%)      |  |
| CLUB CANCELLED   | 0  |                                                | TOTAL FAMILY UNIT MEMBERS           | 559            |  |
| OTHER            | 37 | CLICK HERE FOR                                 |                                     |                |  |
| TOTAL            | 37 | CUMULATIVE MEMBERSHIP DATA                     | FAMILY MEMBERS PAYING HALF DUES 380 |                |  |
|                  |    |                                                |                                     |                |  |

## GMT Constitutional Area 4, Group E

REPORT DOES NOT INCLUDE CLUBS IN UNDISTRICTED AREAS.

| Clubs                 |               |           |               | Members               |                         |                         |                                              |
|-----------------------|---------------|-----------|---------------|-----------------------|-------------------------|-------------------------|----------------------------------------------|
| RESULTS FOR 2023-2024 |               |           |               | RESULTS FOR 2023-2024 |                         |                         |                                              |
| QUARTER               | NEW CLUB GOAL | NEW CLUBS | DROPPED CLUBS | QUARTER ME            | MBER GROWTH NET<br>GOAL | MEMBER GROWTH<br>ACTUAL | DROPPED MEMBERS ACTUAL (including transfers) |
| JULY/AUG/SEPT         | 3             | 0         | 0             | JULY/AUG/SEPT         | 43                      | 42                      | 37                                           |
| OCT/NOV/DEC           | 0             | 0         | 0             | OCT/NOV/DEC           | 58                      | 0                       | 0                                            |
| JAN/FEB/MAR           | 12            | 0         | 0             | JAN/FEB/MAR           | 48                      | 0                       | 0                                            |
| APR/MAY/JUNE          | 6             | 0         | 0             | APR/MAY/JUNE          | 55                      | 0                       | 0                                            |